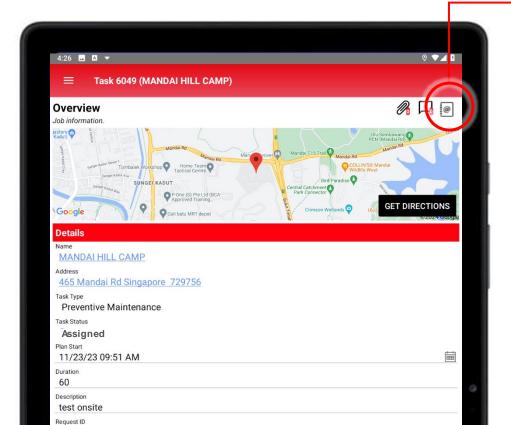

### **Upload Attachments**

1 Tap on the clip icon, it will display (if any) a list of attachments created and to add new attachments.