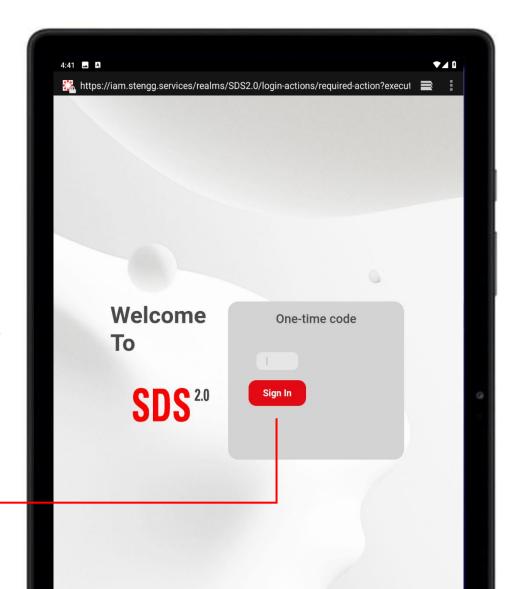

### How to Login (3)

Enter your username and password and tap [Sign In].

### How to Login (4)

Enter the one-time code sent to your mobile app Google or Microsoft Authenticator and tap **Sign In**.