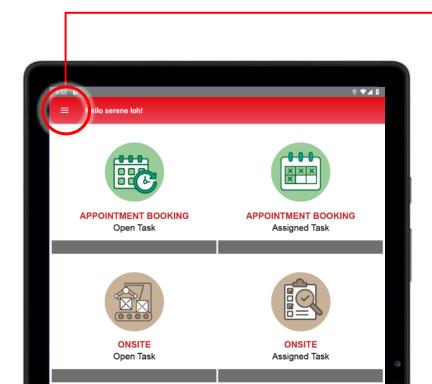

- Menu List



### **ENGINEER APP**

### How to Login (1)

Launch the installed SDS 2.0 mobile app from home screen.







### How to Login (2)

Launch SDS 2.0 App, continue with **[LOGIN TO SDS 2.0]**. It will redirect you to a login page on a web browser.





### How to Login (3)

Enter your username and password and tap [Sign In].





### How to Login (4)

Enter the one-time code sent to your mobile app Google or Microsoft Authenticator and tap **Sign In**.





### **Homepage**

You will be directed to the homepage that allows you to make appointment booking; View and manage onsite, inhouse and milk-run tasks.

**Open Tasks:** New Tasks not assigned to any engineers

**Assigned Tasks:** Tasks assigned to you





### **Menu List**

Open the **Menu bar** icon to open the menu list.





## View a List of Job Tasks

- For Onsite, Inhouse and Milk-run
- Job Tasks





### For Onsite, Inhouse and Milk-run

Tap on the type of job task (Onsite, Inhouse or Milkrun) and whether it is an unassigned task or tasks assigned to you.

For Appointment Booking guides, please refer to: **User Guide for Engineer Booking System** 



#### VIEW A LIST OF JOB TASKS

### **Job Tasks**

You will be able to view a list of job tasks for the category selected.





# View a Job Task

- Select a Job Task from the List
- View Job Task





### **Select a Job Task from the List**

To view a job task, tap on a job task with reference by its **Task ID** or **Request ID**.





### **View Job Task**

You will be able to view the information about the job task and create updates after accepting the