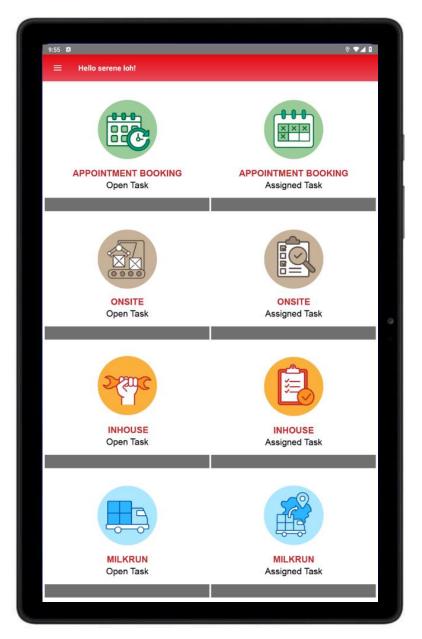

### **Homepage**

You will be directed to the homepage that allows you to make appointment booking; View and manage onsite, inhouse and milk-run tasks.

**Open Tasks:** New Tasks not assigned to any engineers

**Assigned Tasks:** Tasks assigned to you