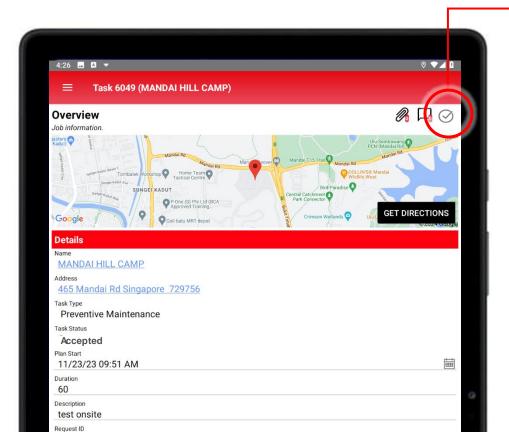

### **Create Notes**

1 Tap on the chat box icon and it will display (if any) a list of notes created and to create new notes.