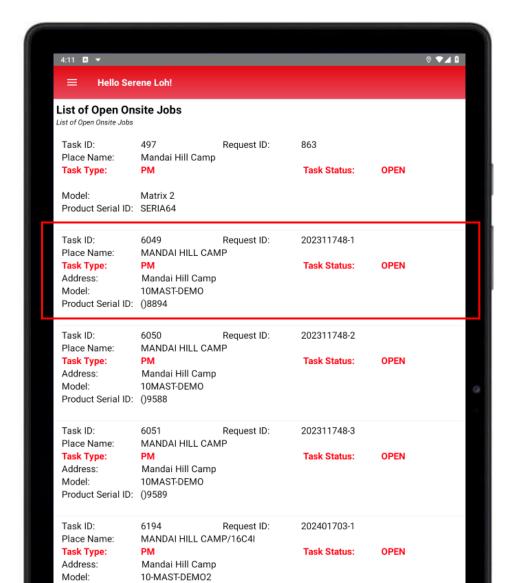

### **Select a Job Task from the List**

To view a job task, tap on a job task with reference by its **Task ID** or **Request ID**.

### **View Job Task**

You will be able to view the information about the job task and create updates after accepting the task.