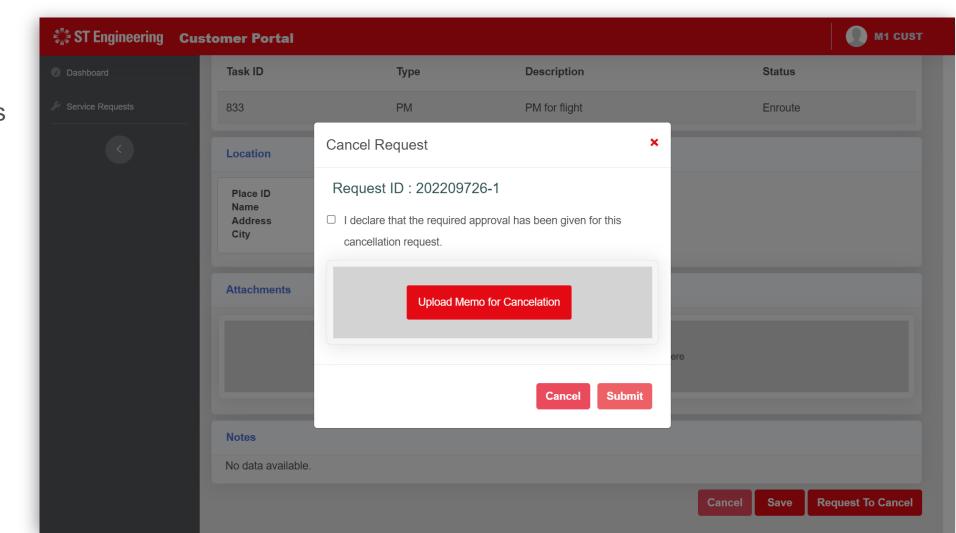

### **Customer to send Cancellation Request**

You cannot undo the action if the task status is **In-Process**. Your customer will have to login via the Customer Portal and go to the request page to send a cancellation request with a memo attached to it.

### **Customer to send Cancellation Request**

Notify your team lead to expedite the pending cancellation request and to do a follow-up.