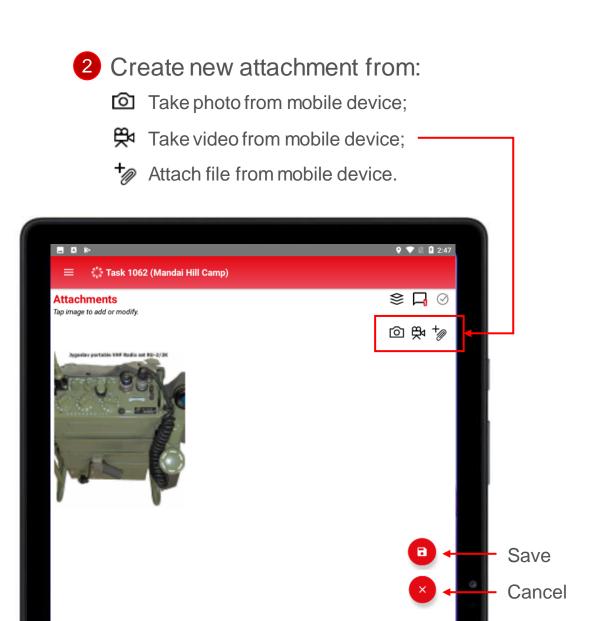

### **Upload Attachments**

1 Tap on the clip icon, it will display (if any) a list of attachments created and to add new attachments.