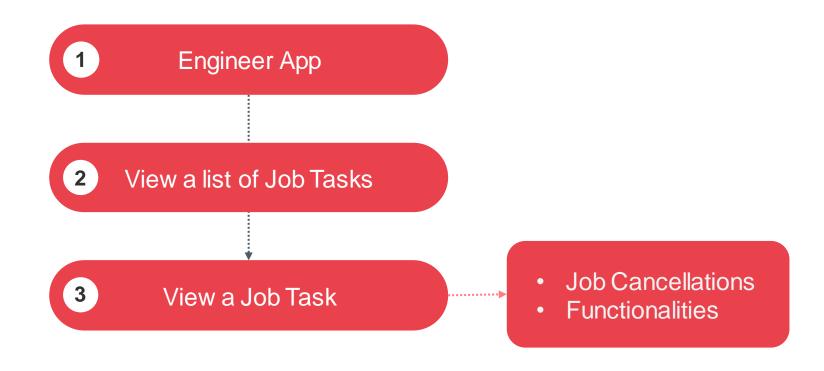

## View a List of Job Tasks

- For Onsite, Inhouse and Milk-run
- Job Tasks

### For Onsite, Inhouse and Milk-run

Tap on the type of job task (Onsite, Inhouse or Milkrun) and whether it is an unassigned task or tasks assigned to you.

For Appointment Booking guides, please refer to: **User Guide for Engineer Booking System** 

### **Job Tasks**

You will be able to view a list of job tasks for the category selected.

# View a Job Task

- Select a Job Task from the List
- View Job Task

### **Select a Job Task from the List**

To view a job task, tap on a job task with reference by its **Task ID** or **Request ID**.

### **View Job Task**

You will be able to view the information about the job task and create updates after accepting the task.

# Job Cancellations For a Job Task