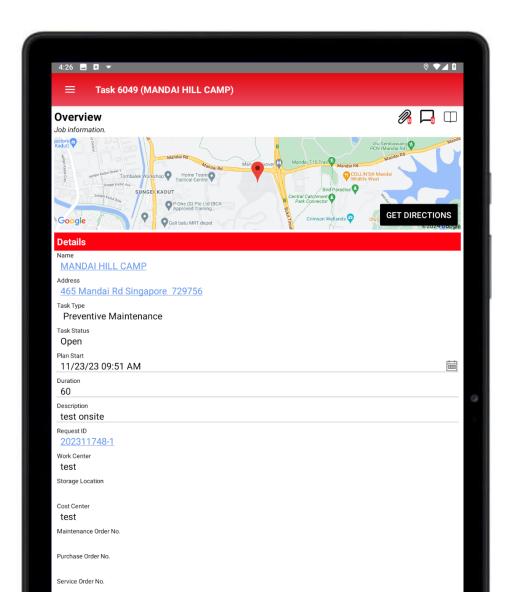

### **Updating Task Status – Open to Assigned**

1 To pick up a new job, tap the icon at the top-right corner to invoke a status panel.

Task 6049 (MANDAI HILL CAMP) Overview **Details** MANDAI HILL CAMP 465 Mandai Rd Singapore 729756 Task Type Preventive Maintenance Task Status Open Plan Start 11/23/23 09:51 AM Duration 60 Description test onsite

Select **Accepted** to change the Task Status from "Open" to "Assigned"

The icon will change to Action

Choose New Status

Accepted