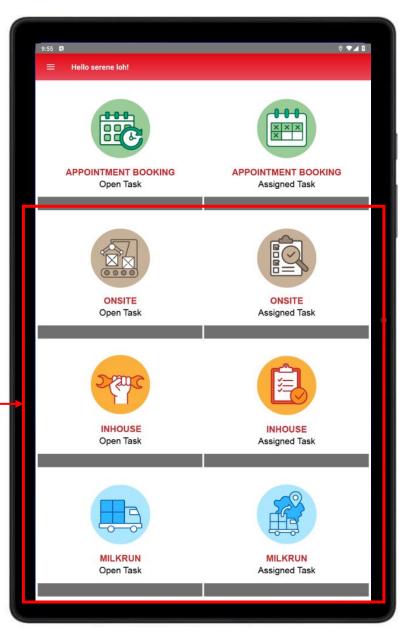

### **Homepage**

You will be directed to the homepage that allows you to make appointment booking; View and manage onsite, inhouse and milk-run tasks.

**Open Tasks:** New Tasks not assigned to any engineers

**Assigned Tasks:** Tasks assigned to you

### **Menu List**

Open the **Menu bar** icon to open the menu list.

## View a List of Job Tasks

- For Onsite, Inhouse and Milk-run
- Job Tasks

### For Onsite, Inhouse and Milk-run

Tap on the type of job task (Onsite, Inhouse or Milkrun) and whether it is an unassigned task or tasks assigned to you.

For Appointment Booking guides, please refer to: **User Guide for Engineer Booking System** 

### **Job Tasks**

You will be able to view a list of job tasks for the category selected.