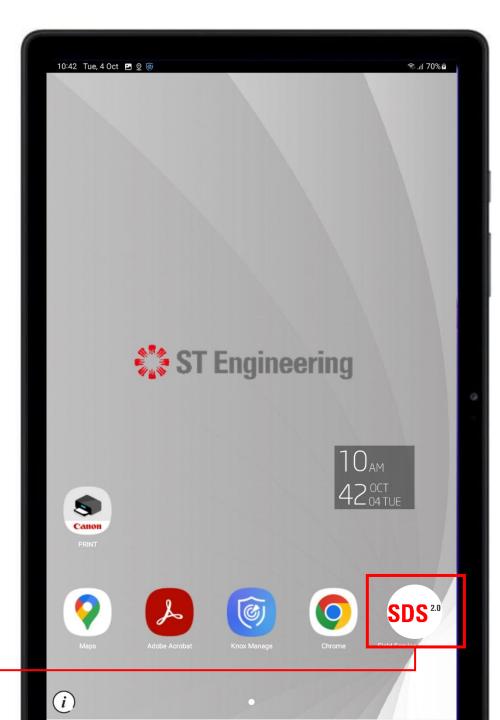

SDS 2.0

# Smart Digital Systems

User Guide for Engineer App | How to access the Engineer App





### **Agenda**



# Engineer App

- How to Login
- Homepage
- Menu List



### **ENGINEER APP**

### How to Login (1)

Launch the installed SDS 2.0 mobile app from home screen.







### How to Login (2)

Launch SDS 2.0 App, continue with **[LOGIN TO SDS 2.0]**. It will redirect you to a login page on a web browser.





### How to Login (3)

Enter your username and password and tap [Sign In].





### How to Login (4)

Enter the one-time code sent to your mobile app Google or Microsoft Authenticator and tap **Sign In**.





### **Homepage**

You will be directed to the homepage that allows you to make appointment booking; View and manage onsite, inhouse and milk-run tasks.

**Open Tasks:** New Tasks not assigned to any engineers

**Assigned Tasks:** Tasks assigned to you





### **Menu List**

Open the **Menu bar** icon to open the menu list.





## View a List of Job Tasks

- For Onsite, Inhouse and Milk-run
- Job Tasks





### For Onsite, Inhouse and Milk-