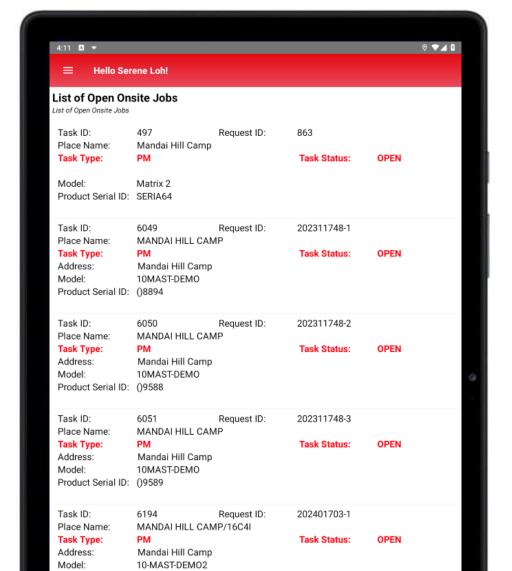

### **Job Tasks**

You will be able to view a list of job tasks for the category selected.

### **Select a Job Task from the List**

To view a job task, tap on a job task with reference by its **Task ID** or **Request ID**.