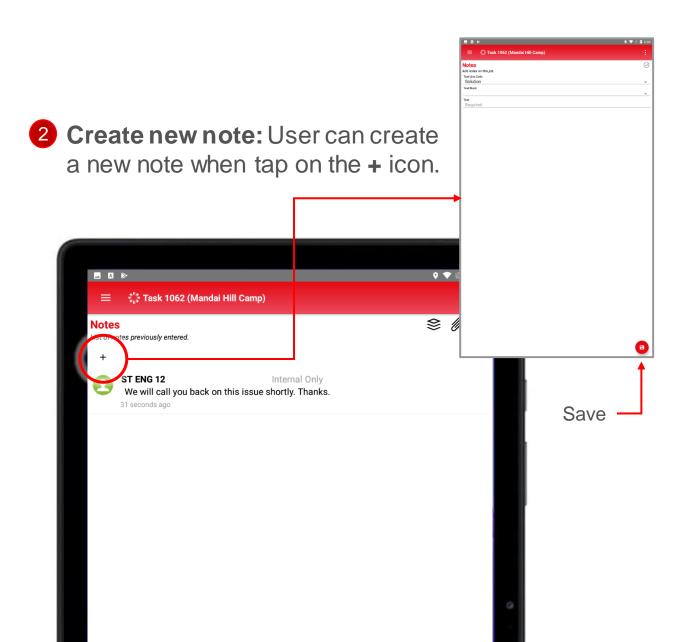

### **Create Notes**

1 Tap on the chat box icon and it will display (if any) a list of notes created and to create new notes.