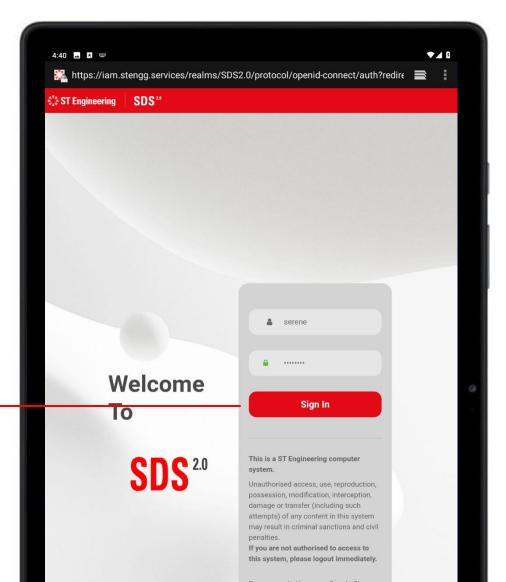

SDS 2.0

# Smart Digital Systems

User Guide for Engineer App | How to access the Engineer App





### **Agenda**



# Engineer App

- How to Login
- Homepage
- Menu List



### **ENGINEER APP**

### How to Login (1)

Launch the installed SDS 2.0 mobile app from home screen.







### How to Login (2)

Launch SDS 2.0 App, continue with **[LOGIN TO SDS 2.0]**. It will redirect you to a login page on a web browser.





### How to Login (3)

Enter your username and password and tap [Sign In].





### How to Login (4)

Enter the one-time code sent to your mobile app Google or Microsoft Authenticator and tap **Sign In**.





### **Homepage**

You will be directed to the homepage that allows you to make appointment booking; View and manage onsite, inhouse and milk-run tasks.

**Open Tasks:** New Tasks not assigned to any engineers

**Assigned Tasks:** Tasks assigned to you





### **Menu List**

Open the **Menu bar** icon to open the menu list.





## View a List of Job Tasks

- For Onsite, Inhouse and Milk-run
- Job Tasks





### For Onsite, Inhouse and Milk-run

Tap on the type of job task (Onsite, Inhouse or Milkrun) and whether it is an unassigned task or tasks assigned to you.

For Appointment Booking guides, please refer to: **User Guide for Engineer Booking System**