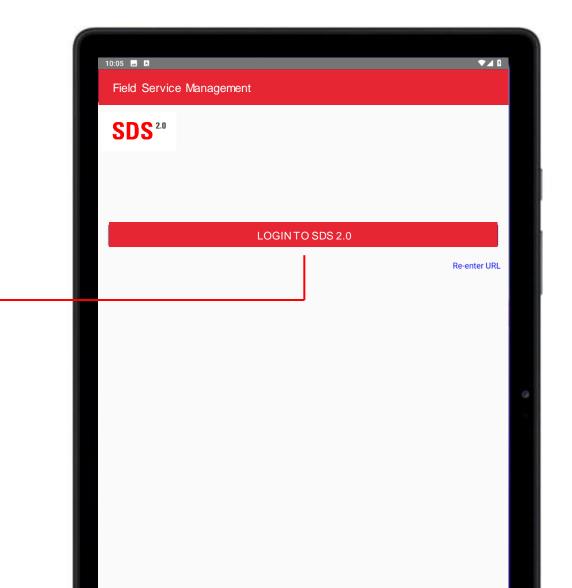

### How to Login (2)

Launch SDS 2.0 App, continue with **[LOGIN TO SDS 2.0]**. It will redirect you to a login page on a web browser.