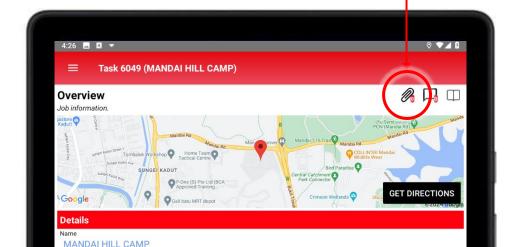

### **Create Notes**

1 Tap on the chat box icon and it will display (if any) a list of notes created and to create new notes.