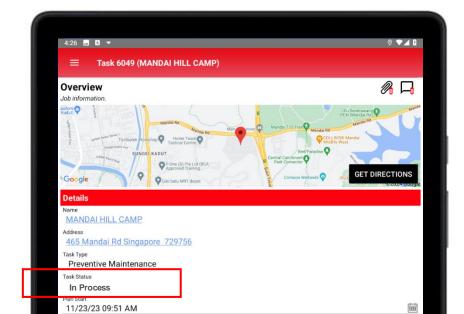

### **Updating Task Status – Enroute to In-Process**

9 When servicing the equipment, engineers can change the status to **In-Process** via icon 🗔

Task 6049 (MANDAI HILL CAMP) Overview **Details** MANDAI HILL CAMP 465 Mandai Rd Singapore 729756 Task Type Preventive Maintenance Task Status Enroute Plan Start 11/23/23 09:51 AM Duration 60 Description

Select **In Process** to change the Task
Status from "Enroute" to "In Process"

The task status will be updated to **In Process** 

Choose New Status

In Process