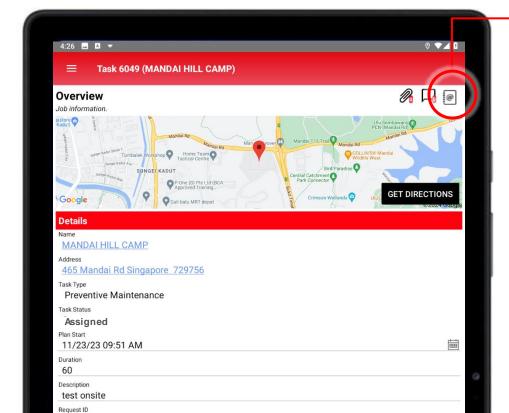

### **Upload Attachments**

1 Tap on the clip icon, it will display (if any) a list of attachments created and to add new attachments.