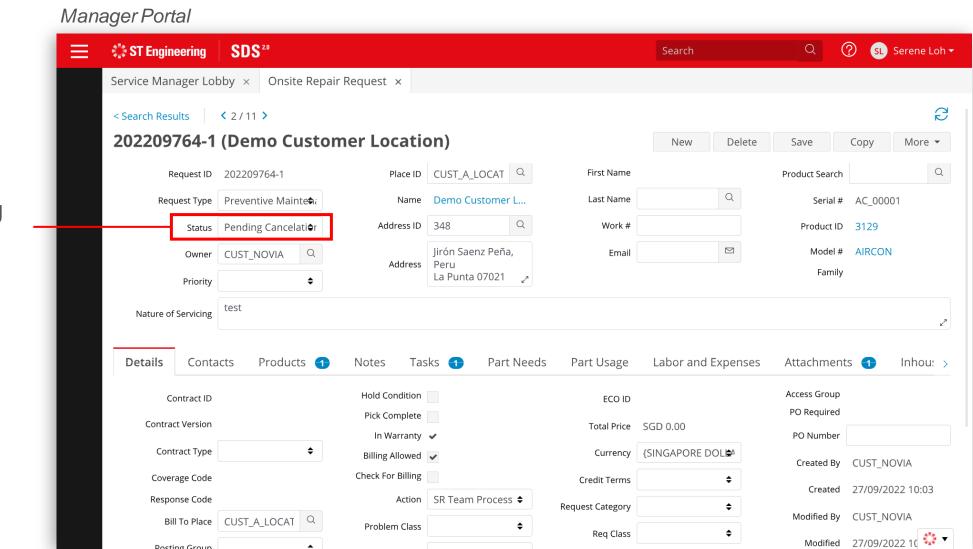

### **Customer to send Cancellation Request**

You cannot undo the action if the task status is **In-Process**. Your customer will have to login via the Customer Portal and go to the request page to send a cancellation request with a memo attached to it.

### **Customer to send Cancellation Request**

Notify your team lead to expedite the pending cancellation request and to do a follow-up.