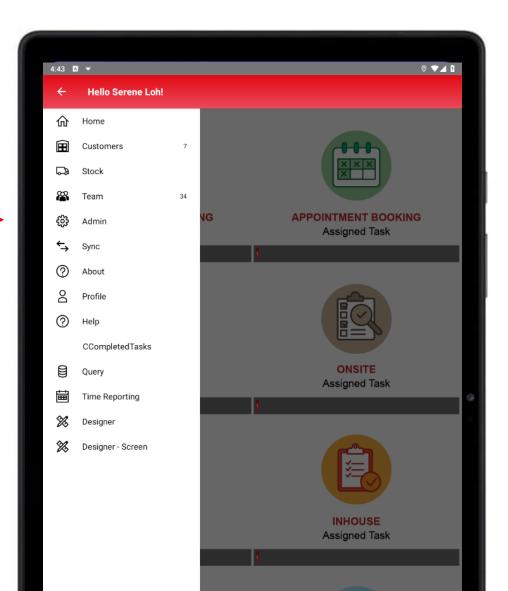

Menu List



### **ENGINEER APP**

### How to Login (1)

Launch the installed SDS 2.0 mobile app from home screen.







### How to Login (2)

Launch SDS 2.0 App, continue with **[LOGIN TO SDS 2.0]**. It will redirect you to a login page on a web browser.





### How to Login (3)

Enter your username and password and tap [Sign In].





### How to Login (4)

Enter the one-time code sent to your mobile app Google or Microsoft Authenticator and tap **Sign In**.





### **Homepage**

You will be directed to the homepage that allows you to make appointment booking; View and manage onsite, inhouse and milk-run tasks.

**Open Tasks:** New Tasks not assigned to any engineers

**Assigned Tasks:** Tasks assigned to you





### **Menu List**

Open the **Menu bar** icon to open the menu list.





## View a List of Job Tasks

- For Onsite, Inhouse and Milk-run
- Job Tasks





### For Onsite, Inhouse and Milk-run

Tap on the type of job task (Onsite, Inhouse or Milkrun) and whether it is an unassigned task or tasks assigned to you.

For Appointment Booking guides, please refer to: **User Guide for Engineer Booking System** 



#### VIEW A LIST OF JOB TASKS

### **Job Tasks**

You will be able to view a list of job tasks for the category selected.





# View a Job Task

- Select a Job Task from the List
- View Job Task





### **Select a Job Task from the List**

To view a job task, tap on a job task with reference by its **Task ID** or **Request ID**.





### **View Job Task**

You will be able to view the information about the job task and create updates after accepting the ta